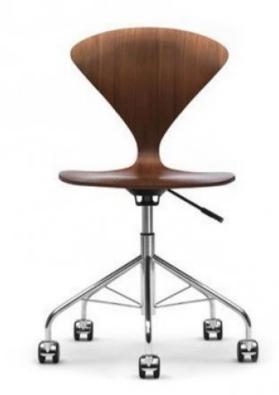

# **TASK CHAIR**

For the home or office, the swivel base Task Chair is available with or without upholstered seat pads. With a uniquely designed chrome metal base, the Task Chair's seat height is adjustable from 16.5" to 19.5". The Task Chair utlizes the same molded plywood shell as Norman Cherner's iconic Arm and Side Chairs. Cherner Task Chairs are made in the U.S.A.

Designed by Norman Cherner 1958