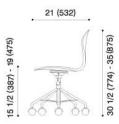

the color and the grain of the wood are clearly visible. No stain or color enhancements are used. Seating products with a "Natural" finish include: Beech, Red Gum and Walnut.





Natural Red Gum



Natural White Oak

## Classic

Aniline dyes and water-based low VOC varnishes are used to produce a finish where the natural grain texture of the wood is clearly visible with uniform color throughout. Classic color finishes are: Walnut, Ebony or Stella Orange.



Walnut and Ebony







Stella Orange

## Lacquer

Products with a lacquer finish are smooth to the touch with a uniform color with no wood grain visible. There are no natural variations in color or texture. Lacquer finishes are available in Ebony or White.



Ebony and Beech



White Lacquer

### **CHERNER TASK CHAIR**



PLAN VIEW



SIDE VIEW

18 1/2 (470)



FRONT VIEW

## 18 1/2 (470)



30 1/2 (774) - 35(875)

REAR VIEW