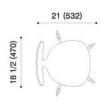

variations in the color and the grain of the wood are clearly visible. No stain or color enhancements are used. Seating products with a "Natural" finish include: Beech, Red Gum and Walnut.





Natural Red Gum



Natural White Oak

## Classic

Aniline dyes and water-based low VOC varnishes are used to produce a finish where the natural grain texture of the wood is clearly visible with uniform color throughout. Classic color finishes are: Walnut, Ebony or Stella Orange.



Walnut and Ebony







Stella Orange

## Lacquer

Products with a lacquer finish are smooth to the touch with a uniform color with no wood grain visible. There are no natural variations in color or texture. Lacquer finishes are available in Ebony or White.



Ebony and Beech



White Lacquer

### **CHERNER TASK CHAIR**



PLAN VIEW



SIDE VIEW

18 1/2 (470)



FRONT VIEW

## 18 1/2 (470)



30 1/2 (774) - 35(875)

REAR VIEW