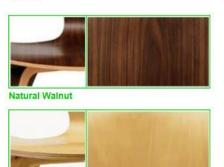

## Natural

"Natural" finishes have a clear top coat where the natural variations in the color and the grain of the wood are clearly visible. No stain or color enhancements are used. Seating products with a "Natural" finish include: Beech, Red Gum and Walnut.