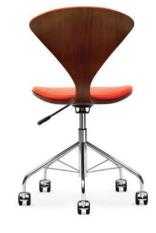

# **TASK CHAIR**

For the home or office, the swivel base Task Chair is available with or without upholstered seat pads. With a uniquely designed chrome metal base, the Task Chair's seat height is adjustable from 16.5" to 19.5". The Task Chair utlizes the same molded plywood shell as Norman Cherner's iconic Arm and Side Chairs. Cherner Task Chairs are made in the U.S.A.

Designed by Norman Cherner 1958