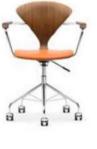

# **TASK CHAIR**

For the home or office, the swivel base Task Chair is available with or without upholstered seat pads. With a uniquely designed chrome metal base, the Task Chair's seat height is adjustable from 16.5" to 19.5". The Task Chair utlizes the same molded plywood shell as Norman Cherner's iconic Arm and Side Chairs. Cherner Task Chairs are made in the U.S.A.

Designed by Norman Cherner 1958