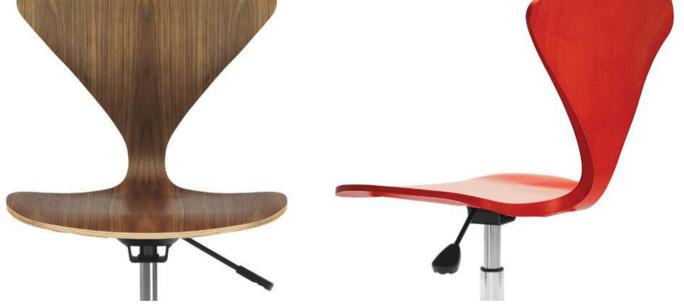

# **TASK CHAIR**

For the home or office, the swivel base Task Chair is available with or without upholstered seat pads. With a uniquely designed chrome metal base, the Task Chair's seat height is adjustable from 16.5" to 19.5". The Task Chair utlizes the same molded plywood shell as Norman Cherner's iconic Arm and Side Chairs. Cherner Task Chairs are made in the U.S.A.

## Seat Pad Options:

Cherner seating products can be ordered with seat pads or seat and back pads. Pads are comprised of molded plywood forms padded with 3/4" of foam and wrapped with one of the following options: customer's own material (COM), Maharam Fabric, or Spinneybeck leather.