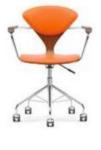

## Seat Pad Options:

Cherner seating products can be ordered with seat pads or seat and back pads. Pads are comprised of molded plywood forms padded with 3/4" of foam and wrapped with one of the following options: customer's own material (COM), Maharam Fabric, or Spinneybeck leather.

Seat pads must be installed at the factory and must be ordered at the same time as chairs or stools. Seat pads cannot be purchased separately or installed on previously purchased chairs.

Seat Only

Seat & Back