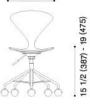

# **TASK CHAIR**

For the home or office, the swivel base Task Chair is available with or without upholstered seat pads. With a uniquely designed chrome metal base, the Task Chair's seat height is adjustable from 16.5" to 19.5". The Task Chair utlizes the same molded plywood shell as Norman Cherner's iconic Arm and Side Chairs. Cherner Task Chairs are made in the U.S.A.

### **CHERNER TASK CHAIR**

PLAN VIEW

SIDE VIEW

18 1/2 (470)

FRONT VIEW