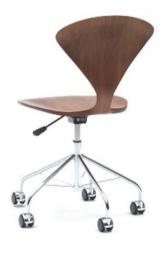

# **TASK CHAIR**

For the home or office, the swivel base Task Chair is available with or without upholstered seat pads. With a uniquely designed chrome metal base, the Task Chair's seat height is adjustable from 16.5" to 19.5". The Task Chair utlizes the same molded plywood shell as Norman Cherner's iconic Arm and Side Chairs. Cherner Task Chairs are made in the U.S.A.

## Lacquer

Products with a lacquer finish are smooth to the touch with a uniform color with no wood grain visible. There are no natural variations in color or texture. Lacquer finishes are available in Ebony or White.

Ebony and Beech

White Lacquer