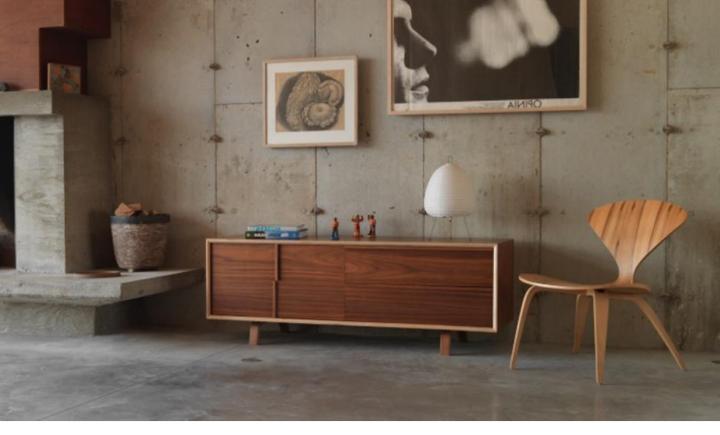

# **TASK CHAIR**

For the home or office, the swivel base Task Chair is available with or without upholstered seat pads. With a uniquely designed chrome metal base, the Task Chair's seat height is adjustable from 16.5" to 19.5". The Task Chair utlizes the same molded plywood shell as Norman Cherner's iconic Arm and Side Chairs. Cherner Task Chairs are made in the U.S.A.

Designed by Norman Cherner 1958