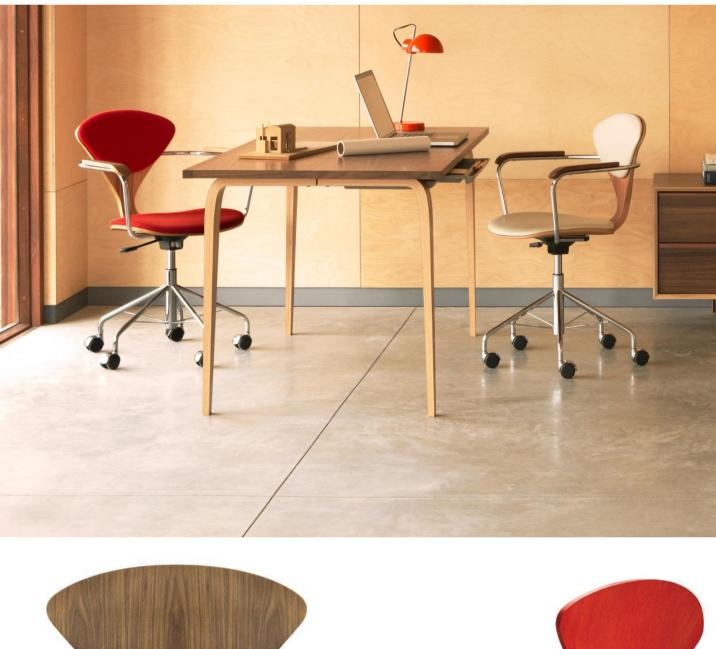

# **TASK CHAIR**

For the home or office, the swivel base Task Chair is available with or without upholstered seat pads. With a uniquely designed chrome metal base, the Task Chair's seat height is adjustable from 16.5" to 19.5". The Task Chair utlizes the same molded plywood shell as Norman Cherner's iconic Arm and Side Chairs. Cherner Task Chairs are made in the U.S.A.

## Seat Pad Options:

Cherner seating products can be ordered with seat pads or seat and back pads. Pads are comprised of molded plywood forms padded with 3/4" of foam and wrapped with one of the following options: customer's own material (COM), Maharam Fabric, or Spinneybeck leather.