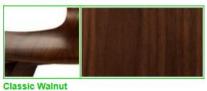

## Classic

Aniline dyes and water-based low VOC varnishes are used to produce a finish where the natural grain texture of the wood is clearly visible with uniform color throughout. Classic color finishes are: Walnut, Ebony or Stella Orange.

Walnut and Ebony

Stella Orange