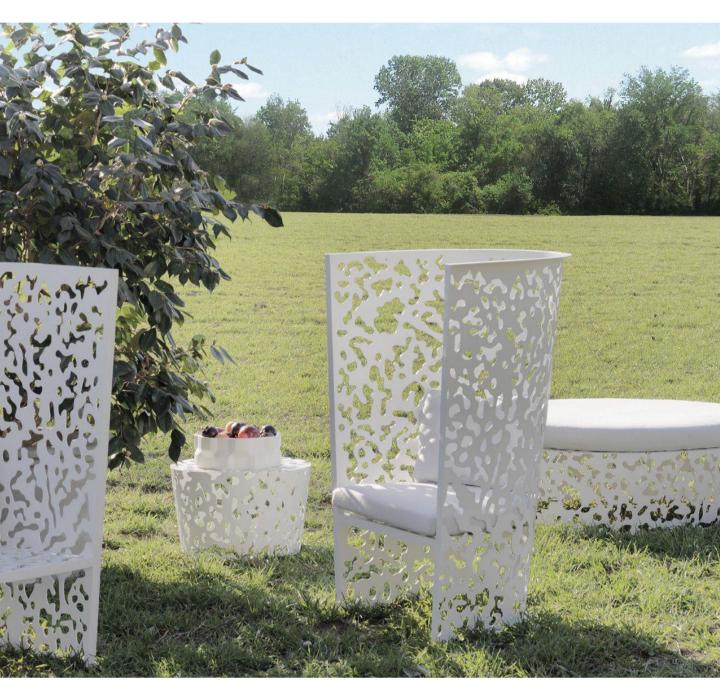

## CAMOUFLAGE

camouflage is an outdoor collection that includes a high and low armchair, a table and small table, all made of aluminium. in these sculptured elements the geometrical design of the structure frames the elaborated fretworked decoration. "we feel that we have created something new, something so obvious, but never actually realised into a commercial outdoor furniture collection before. modernism killed so many of the human nuances such as the importance of sculptural aesthetics that make our lives richer. with outdoor furniture the design criteria was always to be able to fold, stack and store the outdoor furniture until the weather allow us to spend time outside again. we feel that this collection offers not just an alternative, but also a new solution. the furniture can be left outside all year and additionally enrich our lives and environment as sculptural objects." fredrikson stallard.

Design by fredrikson stallard