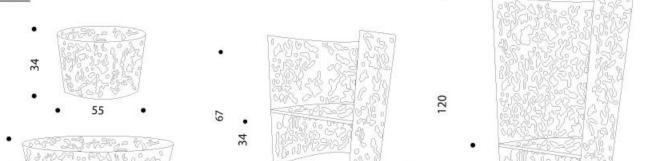

## CAMOUFLAGE

camouflage is an outdoor collection that includes a high and low armchair, a table and small table, all made of aluminium. in these sculptured elements the geometrical design of the structure frames the elaborated fretworked decoration. "we feel that we have created something new, something so obvious, but never actually realised into a commercial outdoor furniture collection before. modernism killed so many of the human nuances such as the importance of sculptural aesthetics that make our lives richer. with outdoor furniture the design criteria was always to be able to fold, stack and store the outdoor furniture until the weather allow us to spend time outside again. we feel that this collection offers not just an alternative, but also a new solution. the furniture can be left outside all year and additionally enrich our lives and environment as sculptural objects." fredrikson stallard.

Design by fredrikson stallard