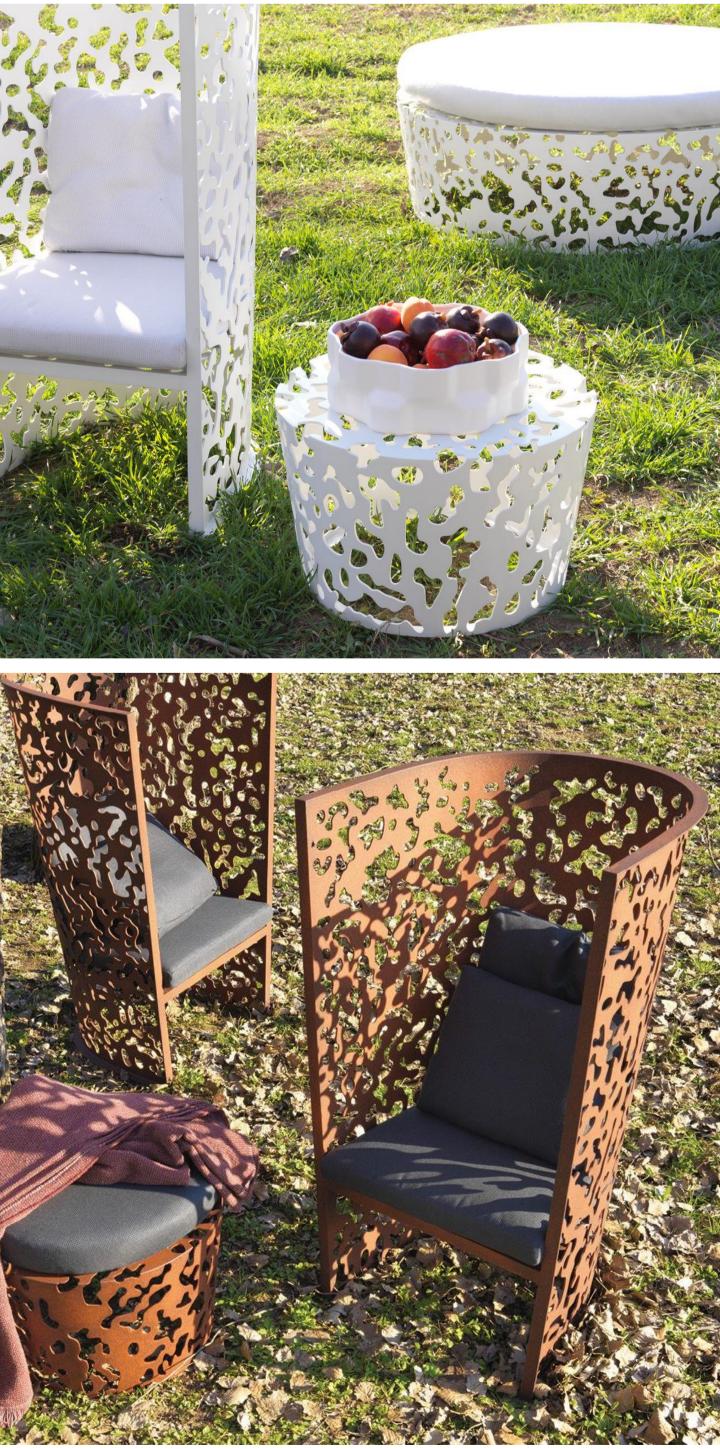

## CAMOUFLAGE

camouflage is an outdoor collection that includes a high and low armchair, a table and small table, all made of aluminium. in these sculptured elements the geometrical design of the structure frames the elaborated fretworked decoration. "we feel that we have created something new, something so obvious, but never actually realised into a commercial outdoor furniture collection before. modernism killed so many of the human nuances such as the importance of sculptural aesthetics that make our lives richer. with outdoor furniture the design criteria was always to be able to fold, stack and store the outdoor furniture until the weather allow us to spend time outside again. we feel that this collection offers not just an alternative, but also a new solution. the furniture can be left outside all year and additionally enrich our lives and environment as sculptural objects." fredrikson stallard.

Design by fredrikson stallard