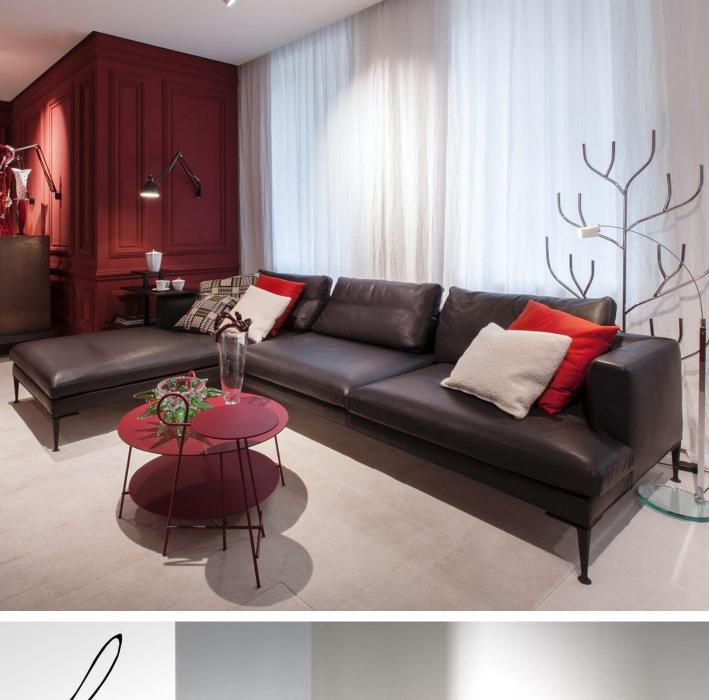

## lirico and lirica. a modular system and a chair designed by palomba+serafini. in this case,

the duo has focused on the theme of lightness, looking for floating, linear shapes that

appear to be fluctuating above the floor. they have achieved this by means of the masterly use of cast feet: a graceful, distinguishing detail of this sofa's personality. lirico's comfort stems from the fact that it is made up of just a few, essential parts with cleverly-devised details. sectional sofas. steel structure with elastic belting and padding in polyurethane foams with different densities, seat cushions in polyurethane foams with different densities and reversible back cushions in feather and synthetic fiber with different comfort, removable

cover in fabric or fixed in leather. feet in cast aluminum, painted in black or silver color. indoor use only. Design by Iudovica + roberto palomba

210 82,6" 105 Elemento terminale sinistro Closing element left