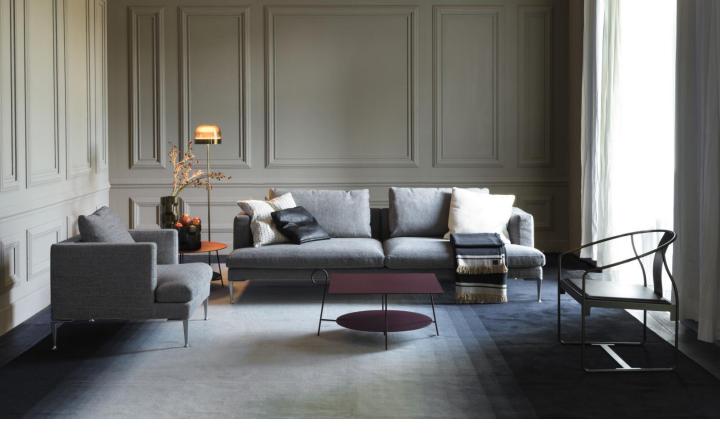

## lirico and lirica. a modular system and a chair designed by palomba+serafini. in this case,

the duo has focused on the theme of lightness, looking for floating, linear shapes that

appear to be fluctuating above the floor. they have achieved this by means of the masterly use of cast feet: a graceful, distinguishing detail of this sofa's personality. lirico's comfort stems from the fact that it is made up of just a few, essential parts with cleverly-devised details. sectional sofas. steel structure with elastic belting and padding in polyurethane foams with different densities, seat cushions in polyurethane foams with different densities and reversible back cushions in feather and synthetic fiber with different comfort, removable

cover in fabric or fixed in leather. feet in cast aluminum, painted in black or silver color. indoor use only. Design by Iudovica + roberto palomba

210 82,6" 105 Elemento terminale sinistro Closing element left