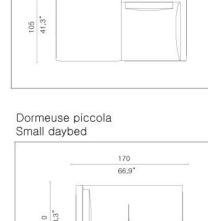

ns of the masterly use of cast feet: a graceful, distinguishing detail of this sofa's personality. lirico's comfort stems from the fact that it is made up of just a few, essential parts with cleverly-devised details. sectional sofas. steel structure with elastic belting and padding in polyurethane foams with different densities, seat cushions in polyurethane foams with different densities and reversible back cushions in feather and synthetic fiber with different comfort, removable

cover in fabric or fixed in leather. feet in cast aluminum, painted in black or silver color. indoor use only. Design by Iudovica + roberto palomba











210 82,6" 105 Elemento terminale sinistro Closing element left

Elemento angolare con pouf destro

Corner element with right ottoman

82,6" 105



105





210

82,6



51,1"

130





Pouf Ottoman 180 70,8" 105