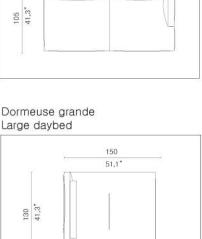

Elemento angolare con pouf destro

Corner element with right ottoman

82,6" 105

105

210

82,6

51,1"

130