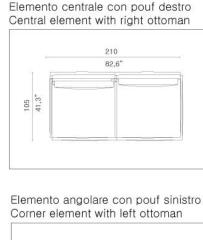

Elemento angolare con pouf destro

Corner element with right ottoman

82,6" 105

105

210

82,6

51,1"

130