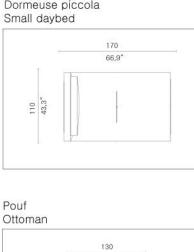

terly use of cast feet: a graceful, distinguishing detail of this sofa's personality. lirico's comfort stems from the fact that it is made up of just a few, essential parts with cleverly-devised details. sectional sofas. steel structure with elastic belting and padding in polyurethane foams with different densities, seat cushions in polyurethane foams with different densities and reversible back cushions in feather and synthetic fiber with different comfort, removable

cover in fabric or fixed in leather. feet in cast aluminum, painted in black or silver color. indoor use only. Design by Iudovica + roberto palomba











210 82,6" 105 Elemento terminale sinistro Closing element left

Elemento angolare con pouf destro

Corner element with right ottoman

82,6" 105



105





210

82,6



51,1"

130





Pouf Ottoman 180 70,8" 105