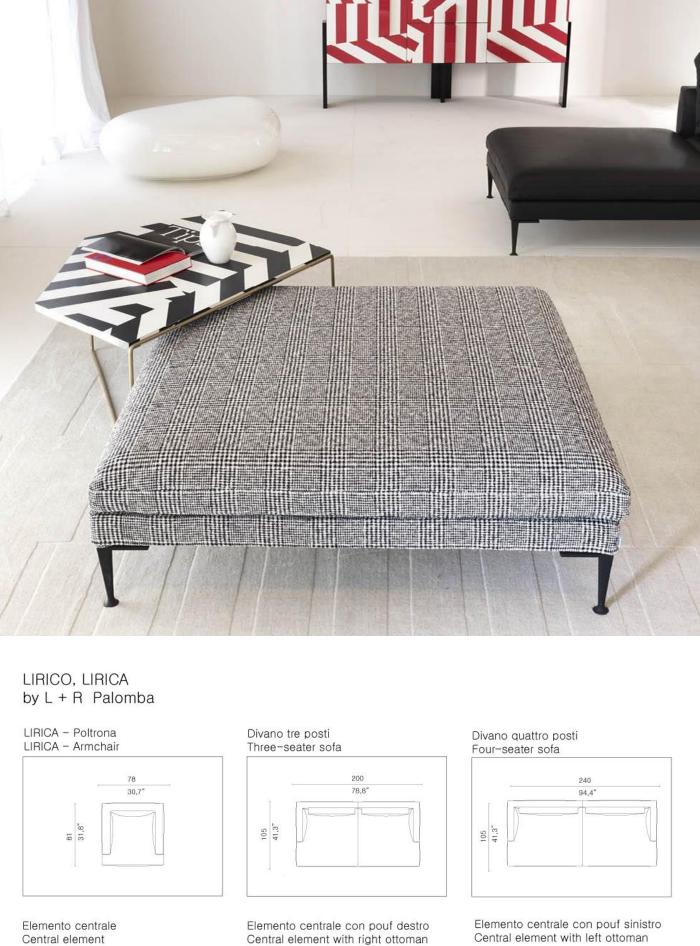

## driade **LIRICO**

## lirico and lirica. a modular system and a chair designed by palomba+serafini. in this case,

the duo has focused on the theme of lightness, looking for floating, linear shapes that

appear to be fluctuating above the floor. they have achieved this by means of the masterly use of cast feet: a graceful, distinguishing detail of this sofa's personality. lirico's comfort stems from the fact that it is made up of just a few, essential parts with cleverly-devised details. sectional sofas. steel structure with elastic belting and padding in polyurethane foams with different densities, seat cushions in polyurethane foams with different densities and reversible back cushions in feather and synthetic fiber with different comfort, removable

cover in fabric or fixed in leather. feet in cast aluminum, painted in black or silver color. indoor use only. Design by Iudovica + roberto palomba

210 82,6" 105 Elemento terminale sinistro Closing element left