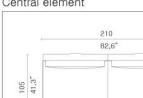

cover in fabric or fixed in leather. feet in cast aluminum, painted in black or silver color. indoor use only. Design by Iudovica + roberto palomba

210 82,6" 105 Elemento terminale sinistro Closing element left