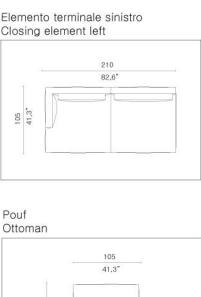

cover in fabric or fixed in leather. feet in cast aluminum, painted in black or silver color. indoor use only. Design by Iudovica + roberto palomba

210 82,6" 105 Elemento terminale sinistro Closing element left

Pouf Ottoman 180 70,8" 105