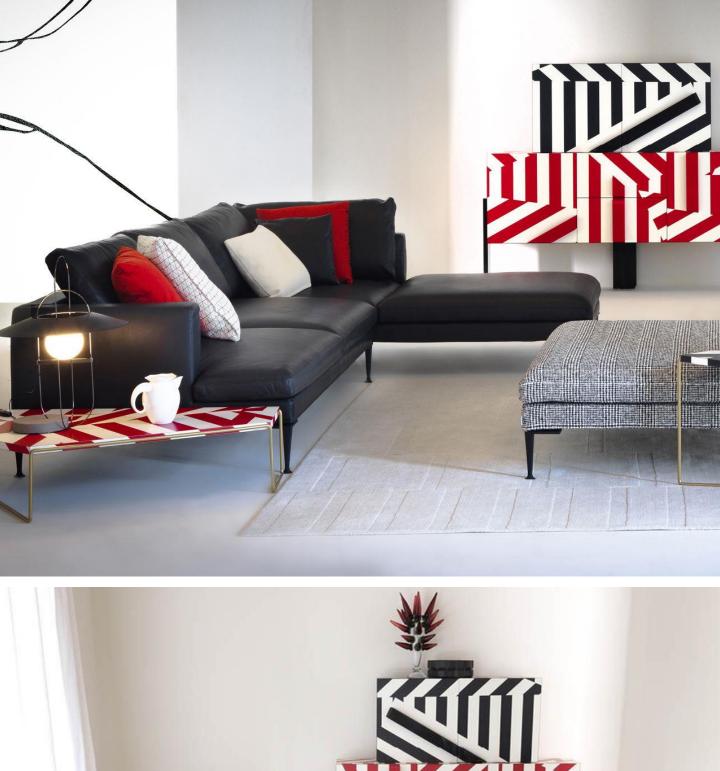

## lirico and lirica. a modular system and a chair designed by palomba+serafini. in this case,

the duo has focused on the theme of lightness, looking for floating, linear shapes that

appear to be fluctuating above the floor. they have achieved this by means of the masterly use of cast feet: a graceful, distinguishing detail of this sofa's personality. lirico's comfort stems from the fact that it is made up of just a few, essential parts with cleverly-devised details. sectional sofas. steel structure with elastic belting and padding in polyurethane foams with different densities, seat cushions in polyurethane foams with different densities and reversible back cushions in feather and synthetic fiber with different comfort, removable

cover in fabric or fixed in leather. feet in cast aluminum, painted in black or silver color. indoor use only. Design by Iudovica + roberto palomba

210 82,6" 105 Elemento terminale sinistro Closing element left