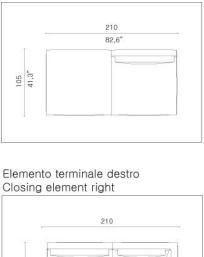

cover in fabric or fixed in leather. feet in cast aluminum, painted in black or silver color. indoor use only. Design by Iudovica + roberto palomba

210 82,6" 105 Elemento terminale sinistro Closing element left