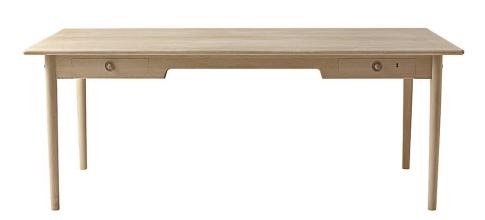

## **PP312**

This is an enlarged and refined version of the pp305 desk. Reviving the idea of making something pure and genuine rather than reaching for extravagance, this desk is an understated work of art.

Designed particularly with the skilled craftsmen at PP Møbler in mind, the drawer construction is faithful to the idea of making the entire front out of one single piece of solid wood. This is one of the subtle, yet extremely difficult constructional details that only a true artisan like Wegner would encourage, knowing that it could be executed successfully. And so this desk has become a natural component in the joint efforts of Wegner and PP Møbler to further cultivate and elaborate traditional craftsmanship.

pp312 comes with a lock in the right drawer.

Design by Hans J. Wegner 1981

Materials
For guidance only. Wood varies in colour and structure.

Lineart