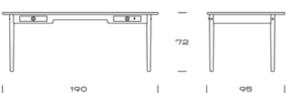

pp312 comes with a lock in the right drawer.

Design by Hans J. Wegner 1981

Materials
For guidance only. Wood varies in colour and structure.

Lineart