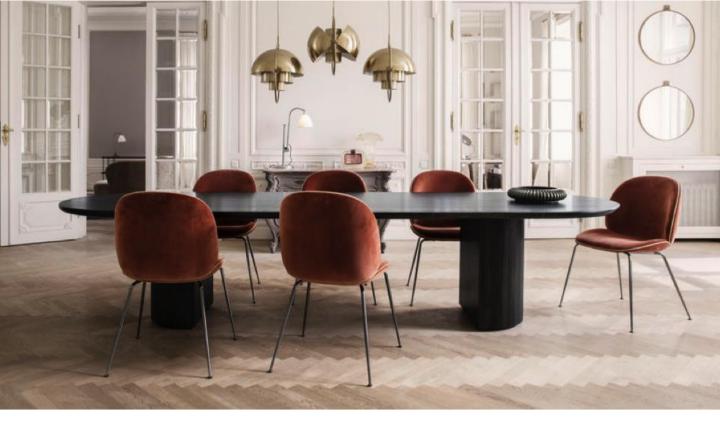

## **BEETLE DINING CHAIR - Un Upholstered**

The Beetle Chair has since its introduction in 2013 being well received by end-consumers as well as interior architects. Due to its appealing design, outstanding comfort and unique customisation possibilities, the chair can be seen in many of the most renown restaurants around the world. The fully upholstered chair carries strong references to the design duo GamFratesi's inspirational source; the insect world, more specific the world of beetles. Not just the name indicates their inspiration, but also the characteristic elements of the beetles' sections have been interpreted - shape, shells, sutures, rigid outside and soft inside. The wide range of upholstery options and different bases make it possible to put your personal touch to the chair and create one of its kind.

Design by Gamfratesi

DIMENSIONS 560 W x 580 D x 860 H/ 460 SH

Brass Base

Oak Base