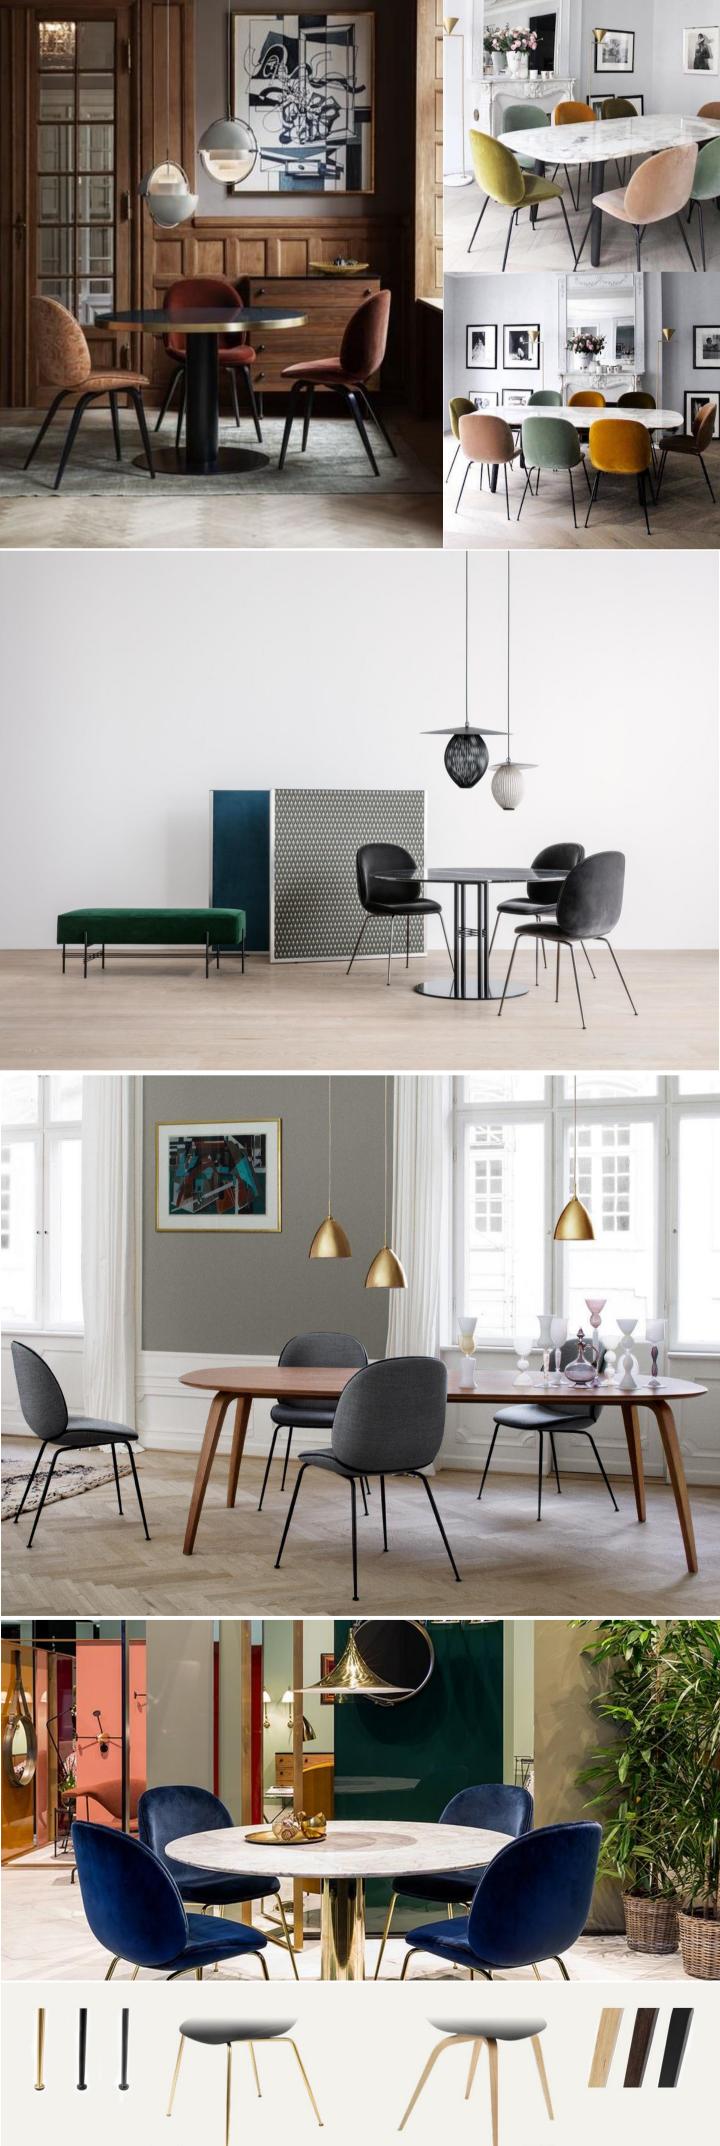

## **BEETLE DINING CHAIR - Un Upholstered**

The Beetle Chair has since its introduction in 2013 being well received by end-consumers as well as interior architects. Due to its appealing design, outstanding comfort and unique customisation possibilities, the chair can be seen in many of the most renown restaurants around the world. The fully upholstered chair carries strong references to the design duo GamFratesi's inspirational source; the insect world, more specific the world of beetles. Not just the name indicates their inspiration, but also the characteristic elements of the beetles' sections have been interpreted - shape, shells, sutures, rigid outside and soft inside. The wide range of upholstery options and different bases make it possible to put your personal touch to the chair and create one of its kind.

Design by Gamfratesi

DIMENSIONS 560 W x 580 D x 860 H/ 460 SH

Brass Base

Oak Base