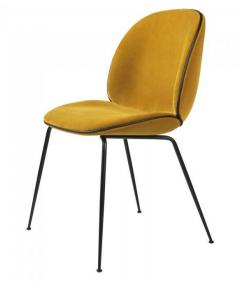

## **BEETLE DINING CHAIR - Un Upholstered**

The Beetle Chair has since its introduction in 2013 being well received by end-consumers as well as interior architects. Due to its appealing design, outstanding comfort and unique customisation possibilities, the chair can be seen in many of the most renown restaurants around the world. The fully upholstered chair carries strong references to the design duo GamFratesi's inspirational source; the insect world, more specific the world of beetles. Not just the name indicates their inspiration, but also the characteristic elements of the beetles' sections have been interpreted - shape, shells, sutures, rigid outside and soft inside. The wide range of upholstery options and different bases make it possible to put your personal touch to the chair and create one of its kind.

Design by Gamfratesi

DIMENSIONS 560 W x 580 D x 860 H/ 460 SH

Brass Base

Oak Base