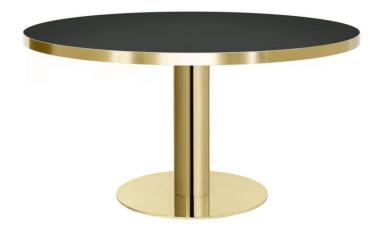

## 2.0 DINING TABLE ROUND

The GUBI 2.0 Table by GUBI is made of the finest materials contributing to its unique and exclusive identity. With its circular or elliptical shape, the table celebrates the authentic way of bringing people together and enables an intimate interaction whether it is for dinners, meetings or relaxed socialisation.

For the GUBI 2.0 Table, the GUBI Design Team has proceeded from the circle's characteristics and the idea of where circle meets circle. It is constructed with either one or two circular bases standing on a circular plate and finishes with a rounded table top. With its clean lines and simple details, yet sturdy and exclusive materials, this table collection brings forward fresh and different opportunities for use and styling in combination with the entire GUBI collection of modern contemporary classics.