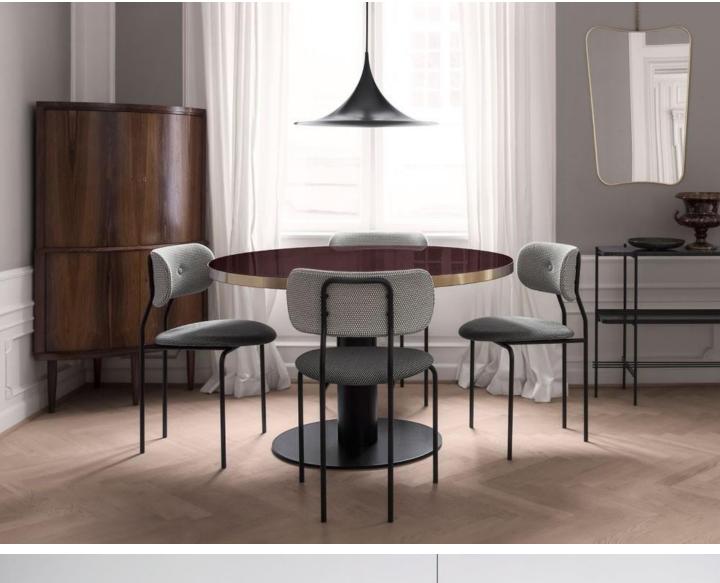

## 2.0 DINING TABLE ROUND

The GUBI 2.0 Table by GUBI is made of the finest materials contributing to its unique and exclusive identity. With its circular or elliptical shape, the table celebrates the authentic way of bringing people together and enables an intimate interaction whether it is for dinners, meetings or relaxed socialisation.

For the GUBI 2.0 Table, the GUBI Design Team has proceeded from the circle's characteristics and the idea of where circle meets circle. It is constructed with either one or two circular bases standing on a circular plate and finishes with a rounded table top. With its clean lines and simple details, yet sturdy and exclusive materials, this table collection brings forward fresh and different opportunities for use and styling in combination with the entire GUBI collection of modern contemporary classics.