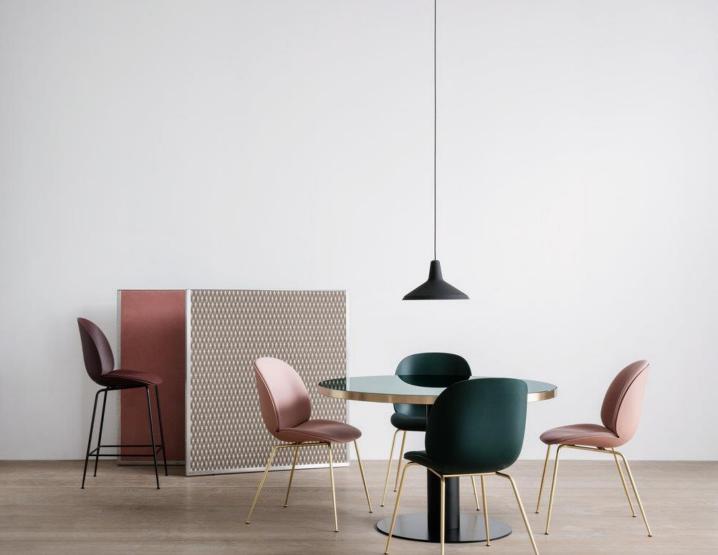

## 2.0 DINING TABLE ROUND

The GUBI 2.0 Table by GUBI is made of the finest materials contributing to its unique and exclusive identity. With its circular or elliptical shape, the table celebrates the authentic way of bringing people together and enables an intimate interaction whether it is for dinners, meetings or relaxed socialisation.

For the GUBI 2.0 Table, the GUBI Design Team has proceeded from the circle's characteristics and the idea of where circle meets circle. It is constructed with either one or two circular bases standing on a circular plate and finishes with a rounded table top. With its clean lines and simple details, yet sturdy and exclusive materials, this table collection brings forward fresh and different opportunities for use and styling in combination with the entire GUBI collection of modern contemporary classics.