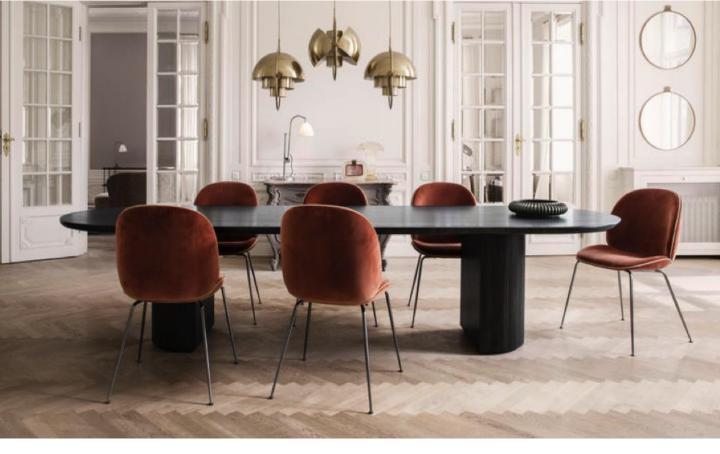

## 2.0 DINING TABLE ROUND

The GUBI 2.0 Table by GUBI is made of the finest materials contributing to its unique and exclusive identity. With its circular or elliptical shape, the table celebrates the authentic way of bringing people together and enables an intimate interaction whether it is for dinners, meetings or relaxed socialisation.

For the GUBI 2.0 Table, the GUBI Design Team has proceeded from the circle's characteristics and the idea of where circle meets circle. It is constructed with either one or two circular bases standing on a circular plate and finishes with a rounded table top. With its clean lines and simple details, yet sturdy and exclusive materials, this table collection brings forward fresh and different opportunities for use and styling in combination with the entire GUBI collection of modern contemporary classics.