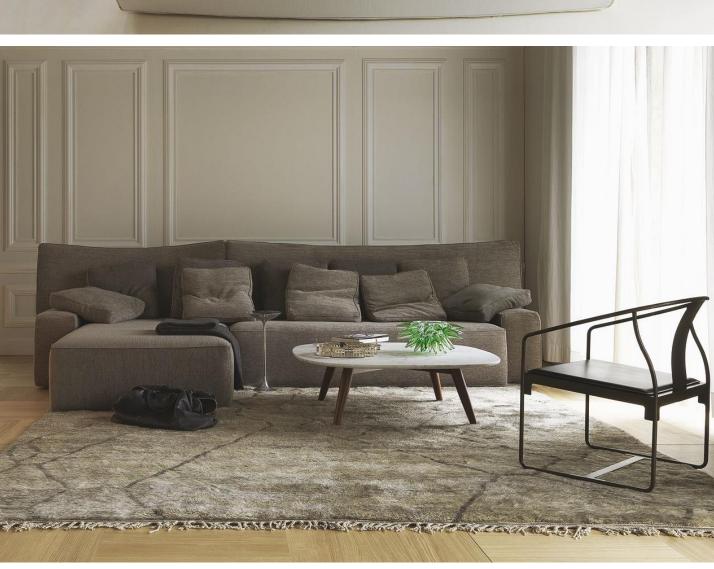

## **WOW SOFA**

"one night i had a dream or, rather, a memory surfaced in my mind." "i recall the delightful times when sofas were comfortable, and we shouted 'wow,' while leaping on them.i felt nostalgic for the past. and i thought that it was not bad after all, so i created wow, the sofa that embraces you." philippe starck

the new sofa designed by philippe starck reinterprets the sofa royalton, a design icon created in 1988 for hotel royalton, new york, and produced by driade. wow is a luxurious modular system. besides two-seat and three-seat sofas, it includes chaise longues and corner elements conceived to define multiple layouts. the shape mirrors its primary function, comfort, ensured by the high enveloping backrest and polyurethane and goose down padding. the sofa system presents two occasional tables made of steel with top in marble or led lit white glass.