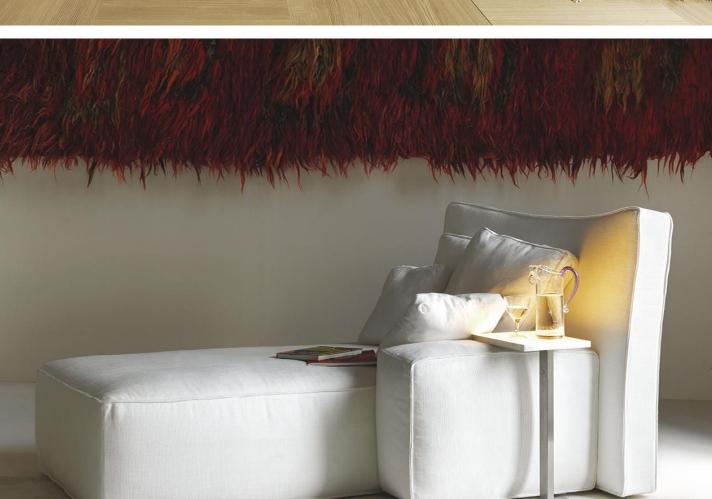

## **WOW SOFA**

"one night i had a dream or, rather, a memory surfaced in my mind." "i recall the delightful times when sofas were comfortable, and we shouted 'wow,' while leaping on them.i felt nostalgic for the past. and i thought that it was not bad after all, so i created wow, the sofa that embraces you." philippe starck

the new sofa designed by philippe starck reinterprets the sofa royalton, a design icon created in 1988 for hotel royalton, new york, and produced by driade. wow is a luxurious modular system. besides two-seat and three-seat sofas, it includes chaise longues and corner elements conceived to define multiple layouts. the shape mirrors its primary function, comfort, ensured by the high enveloping backrest and polyurethane and goose down padding. the sofa system presents two occasional tables made of steel with top in marble or led lit white glass.

solid wooden structure and plywood panels. fabric removable and leather fix cover. cushions 50x50 included. versions: polyurethane foams padding and single stitching profile; superior: polyurethane foams and goose feather padding and double stitching profile. indoor use only.