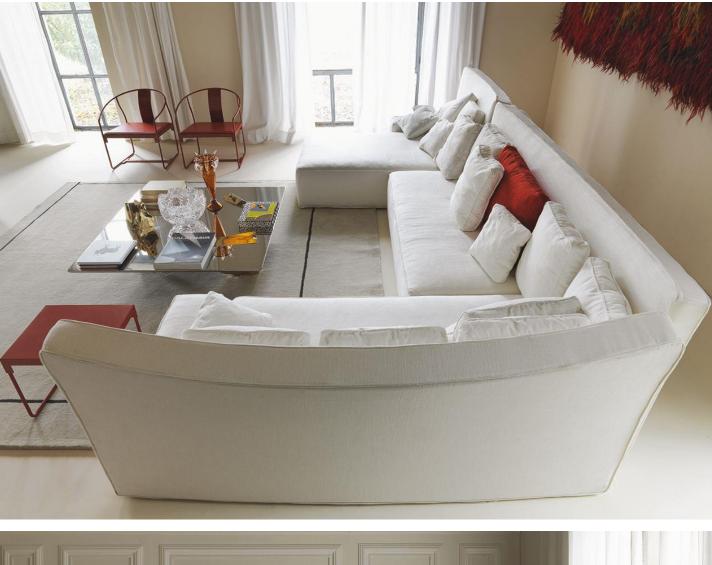

## **WOW SOFA**

"one night i had a dream or, rather, a memory surfaced in my mind." "i recall the delightful times when sofas were comfortable, and we shouted 'wow,' while leaping on them.i felt nostalgic for the past. and i thought that it was not bad after all, so i created wow, the sofa that embraces you." philippe starck

the new sofa designed by philippe starck reinterprets the sofa royalton, a design icon created in 1988 for hotel royalton, new york, and produced by driade. wow is a luxurious modular system. besides two-seat and three-seat sofas, it includes chaise longues and corner elements conceived to define multiple layouts. the shape mirrors its primary function, comfort, ensured by the high enveloping backrest and polyurethane and goose down padding. the sofa system presents two occasional tables made of steel with top in marble or led lit white glass.