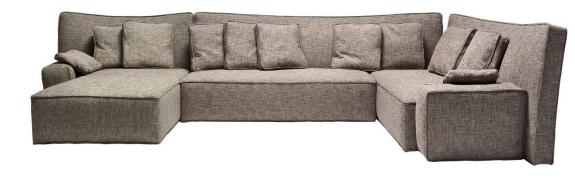

the new sofa designed by philippe starck reinterprets the sofa royalton, a design icon created in 1988 for hotel royalton, new york, and produced by driade. wow is a luxurious modular system. besides two-seat and three-seat sofas, it includes chaise longues and corner elements conceived to define multiple layouts. the shape mirrors its primary function, comfort, ensured by the high enveloping backrest and polyurethane and goose down padding. the sofa system presents two occasional tables made of steel with top in marble or led lit white glass.

solid wooden structure and plywood panels. fabric removable and leather fix cover. cushions 50x50 included. versions: polyurethane foams padding and single stitching profile; superior: polyurethane foams and goose feather padding and double stitching profile. indoor use only.