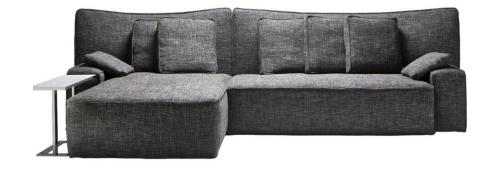

the new sofa designed by philippe starck reinterprets the sofa royalton, a design icon created in 1988 for hotel royalton, new york, and produced by driade. wow is a luxurious modular system. besides two-seat and three-seat sofas, it includes chaise longues and corner elements conceived to define multiple layouts. the shape mirrors its primary function, comfort, ensured by the high enveloping backrest and polyurethane and goose down padding. the sofa system presents two occasional tables made of steel with top in marble or led lit white glass.

solid wooden structure and plywood panels. fabric removable and leather fix cover. cushions 50x50 included. versions: polyurethane foams padding and single stitching profile; superior: polyurethane foams and goose feather padding and double stitching profile. indoor use only.