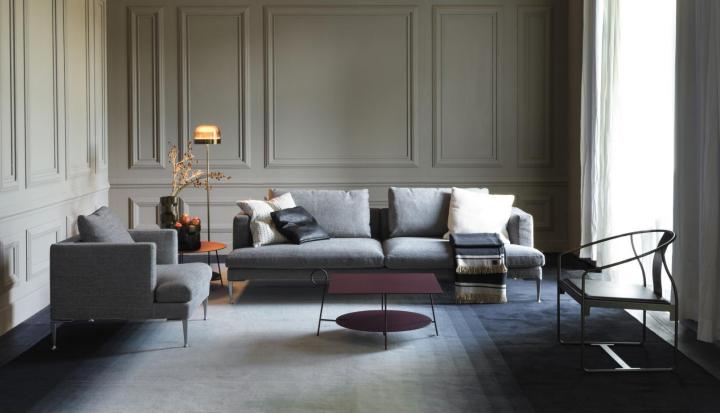

## **WOW SOFA**

"one night i had a dream or, rather, a memory surfaced in my mind." "i recall the delightful times when sofas were comfortable, and we shouted 'wow,' while leaping on them.i felt nostalgic for the past. and i thought that it was not bad after all, so i created wow, the sofa that embraces you." philippe starck

the new sofa designed by philippe starck reinterprets the sofa royalton, a design icon created in 1988 for hotel royalton, new york, and produced by driade. wow is a luxurious modular system. besides two-seat and three-seat sofas, it includes chaise longues and corner elements conceived to define multiple layouts. the shape mirrors its primary function, comfort, ensured by the high enveloping backrest and polyurethane and goose down padding. the sofa system presents two occasional tables made of steel with top in marble or led lit white glass.

solid wooden structure and plywood panels. fabric removable and leather fix cover. cushions 50x50 included. versions: polyurethane foams padding and single stitching profile; superior: polyurethane foams and goose feather padding and double stitching profile. indoor use only.