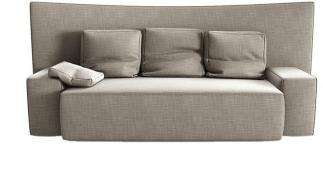

## **WOW SOFA**

"one night i had a dream or, rather, a memory surfaced in my mind." "i recall the delightful times when sofas were comfortable, and we shouted 'wow,' while leaping on them.i felt nostalgic for the past. and i thought that it was not bad after all, so i created wow, the sofa that embraces you." philippe starck

the new sofa designed by philippe starck reinterprets the sofa royalton, a design icon created in 1988 for hotel royalton, new york, and produced by driade. wow is a luxurious modular system. besides two-seat and three-seat sofas, it includes chaise longues and corner elements conceived to define multiple layouts. the shape mirrors its primary function, comfort, ensured by the high enveloping backrest and polyurethane and goose down padding. the sofa system presents two occasional tables made of steel with top in marble or led lit white glass.