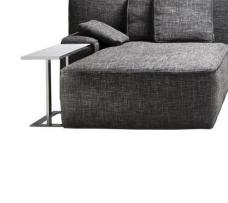

the new sofa designed by philippe starck reinterprets the sofa royalton, a design icon created in 1988 for hotel royalton, new york, and produced by driade. wow is a luxurious modular system. besides two-seat and three-seat sofas, it includes chaise longues and corner elements conceived to define multiple layouts. the shape mirrors its primary function, comfort, ensured by the high enveloping backrest and polyurethane and goose down padding. the sofa system presents two occasional tables made of steel with top in marble or led lit white glass.