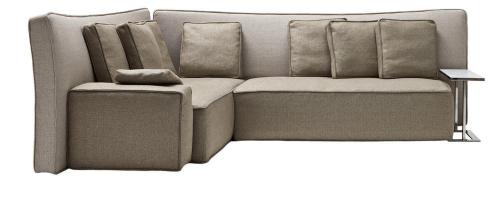

the new sofa designed by philippe starck reinterprets the sofa royalton, a design icon created in 1988 for hotel royalton, new york, and produced by driade. wow is a luxurious modular system. besides two-seat and three-seat sofas, it includes chaise longues and corner elements conceived to define multiple layouts. the shape mirrors its primary function, comfort, ensured by the high enveloping backrest and polyurethane and goose down padding. the sofa system presents two occasional tables made of steel with top in marble or led lit white glass.

solid wooden structure and plywood panels. fabric removable and leather fix cover. cushions 50x50 included. versions: polyurethane foams padding and single stitching profile; superior: polyurethane foams and goose feather padding and double stitching profile. indoor use only.