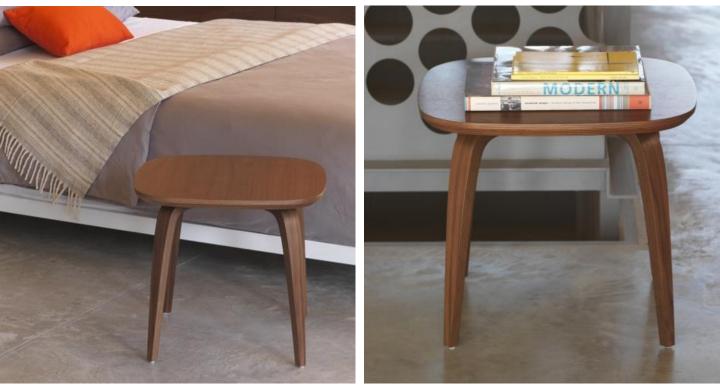

# SIDE TABLE

The new Side Table is a versatile small scale table for living, bedroom or lounge areas. The veneered top is made from 1-1/8" thick cross-ply plywood with an exposed profiled edge. The legs are laminated wood with an exposed edge. Available in Natural or Classic Walnut finishes. Sustainably made in the USA

### CHERNER 19"x 19" SIDE TABLE