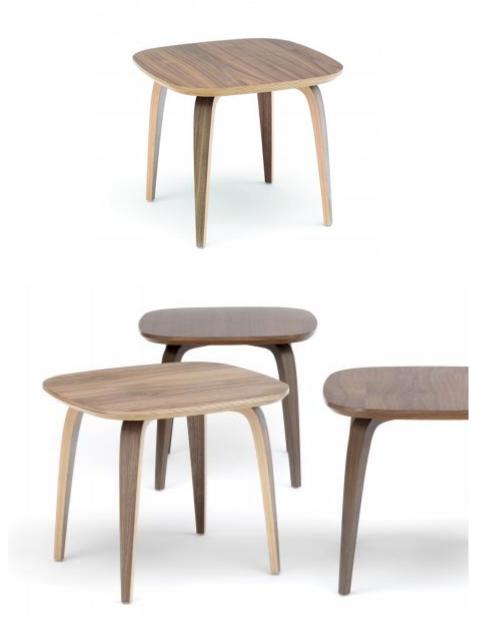

# SIDE TABLE

The new Side Table is a versatile small scale table for living, bedroom or lounge areas. The veneered top is made from 1-1/8" thick cross-ply plywood with an exposed profiled edge. The legs are laminated wood with an exposed edge. Available in Natural or Classic Walnut finishes. Sustainably made in the USA

### CHERNER 19"x 19" SIDE TABLE