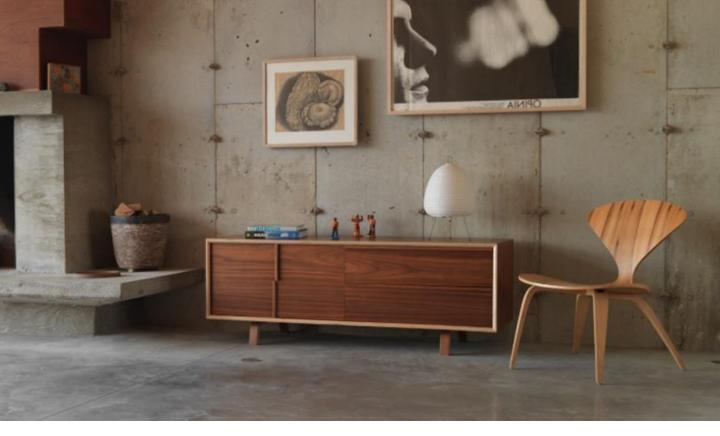

# SIDE TABLE

The new Side Table is a versatile small scale table for living, bedroom or lounge areas. The veneered top is made from 1-1/8" thick cross-ply plywood with an exposed profiled edge. The legs are laminated wood with an exposed edge. Available in Natural or Classic Walnut finishes. Sustainably made in the USA

### CHERNER 19"x 19" SIDE TABLE