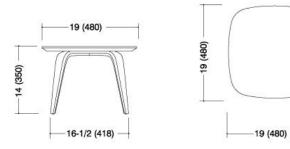

# SIDE TABLE

The new Side Table is a versatile small scale table for living, bedroom or lounge areas. The veneered top is made from 1-1/8" thick cross-ply plywood with an exposed profiled edge. The legs are laminated wood with an exposed edge. Available in Natural or Classic Walnut finishes. Sustainably made in the USA

### CHERNER 19"x 19" SIDE TABLE