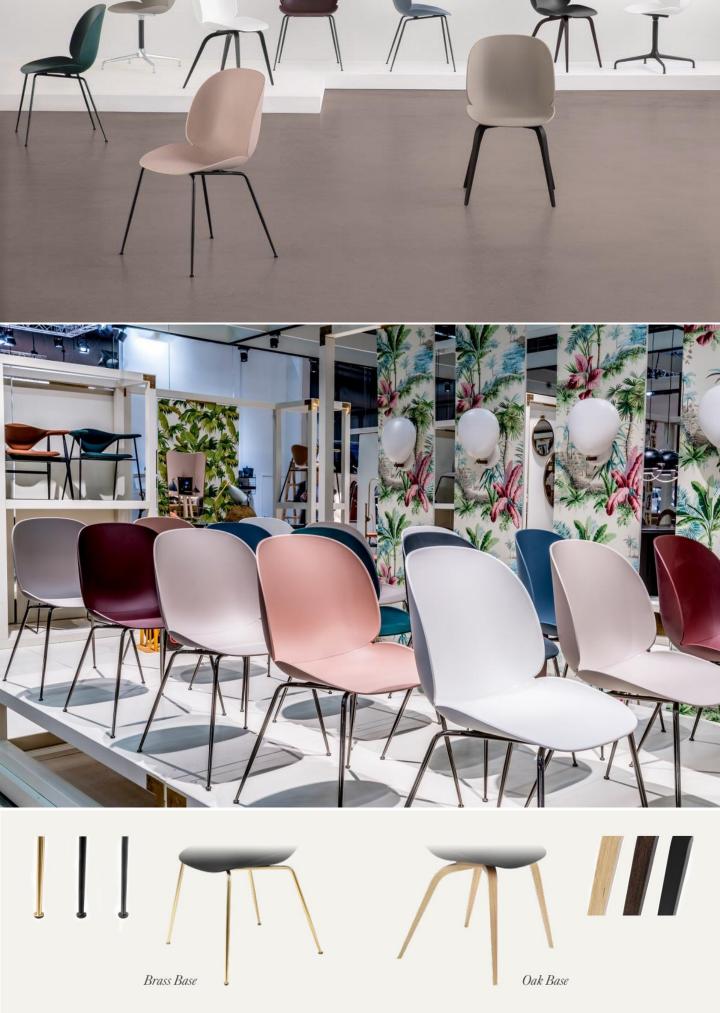

## **BEETLE DINING CHAIR - Un Upholstered**

With the introduction of the un-upholstered Beetle Chair, the collection has bloomed into a chair series with unlimited possibilities. The Beetle Chair is no longer only an upholstered chair but also available with a polypropylene plastic shell, giving it a lighter expression with notable durability at a lower price point. The chair's subtle matte texture offers a soft tactility where its outstanding sitting comfort is obtained. Thanks to the wide spectrum of colour and base options, the un-upholstered Beetle is an ideal solution for both formal and informal spaces alike. Mix and match between the seven harmonious colours to create a personal expression.

The inspiration of the Beetle Chair was found in the insect world as GamFratesi has been looking closely at the anatomy, aesthetics and movement of a beetle. The design of the chair reinterprets the characteristic elements of the beetles' sections: shape, shells, sutures, rigid outside and soft inside.