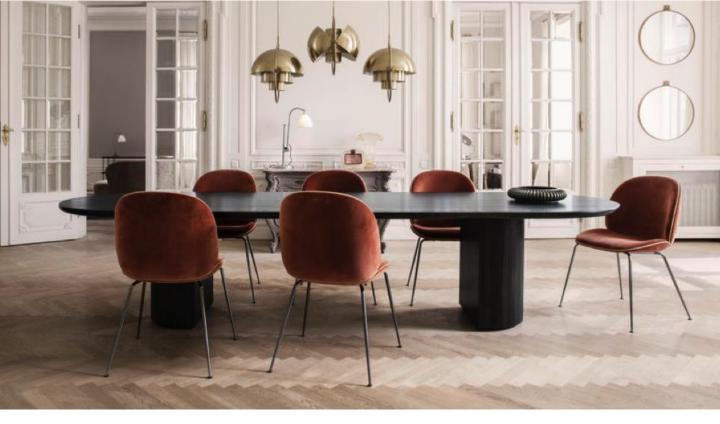

## **BEETLE DINING CHAIR - Un Upholstered**

With the introduction of the un-upholstered Beetle Chair, the collection has bloomed into a chair series with unlimited possibilities. The Beetle Chair is no longer only an upholstered chair but also available with a polypropylene plastic shell, giving it a lighter expression with notable durability at a lower price point. The chair's subtle matte texture offers a soft tactility where its outstanding sitting comfort is obtained. Thanks to the wide spectrum of colour and base options, the un-upholstered Beetle is an ideal solution for both formal and informal spaces alike. Mix and match between the seven harmonious colours to create a personal expression.

The inspiration of the Beetle Chair was found in the insect world as GamFratesi has been looking closely at the anatomy, aesthetics and movement of a beetle. The design of the chair reinterprets the characteristic elements of the beetles' sections: shape, shells, sutures, rigid outside and soft inside.