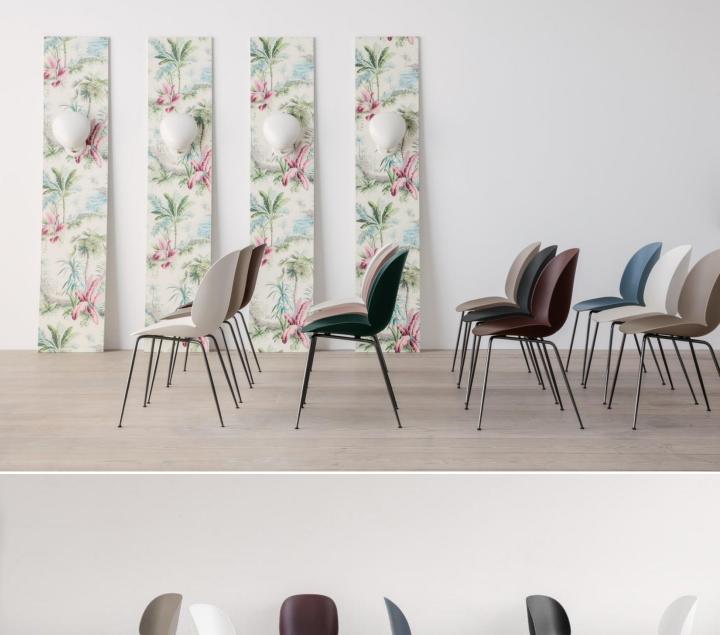

## **BEETLE DINING CHAIR - Un Upholstered**

With the introduction of the un-upholstered Beetle Chair, the collection has bloomed into a chair series with unlimited possibilities. The Beetle Chair is no longer only an upholstered chair but also available with a polypropylene plastic shell, giving it a lighter expression with notable durability at a lower price point. The chair's subtle matte texture offers a soft tactility where its outstanding sitting comfort is obtained. Thanks to the wide spectrum of colour and base options, the un-upholstered Beetle is an ideal solution for both formal and informal spaces alike. Mix and match between the seven harmonious colours to create a personal expression.