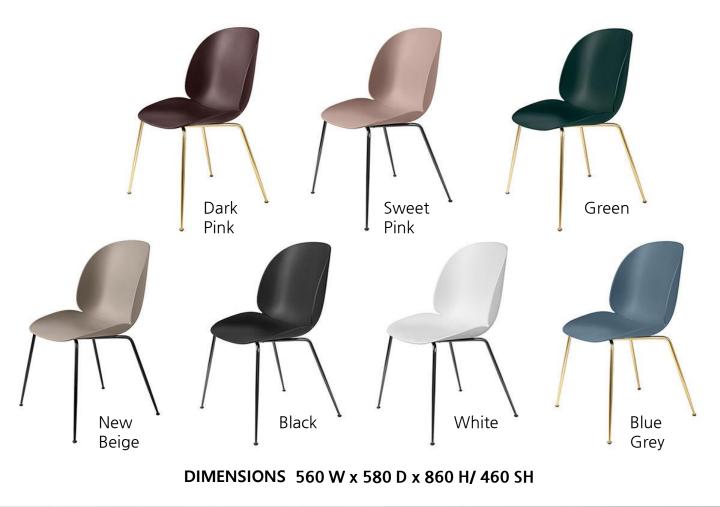

## **BEETLE DINING CHAIR - Un Upholstered**

With the introduction of the un-upholstered Beetle Chair, the collection has bloomed into a chair series with unlimited possibilities. The Beetle Chair is no longer only an upholstered chair but also available with a polypropylene plastic shell, giving it a lighter expression with notable durability at a lower price point. The chair's subtle matte texture offers a soft tactility where its outstanding sitting comfort is obtained. Thanks to the wide spectrum of colour and base options, the un-upholstered Beetle is an ideal solution for both formal and informal spaces alike. Mix and match between the seven harmonious colours to create a personal expression.