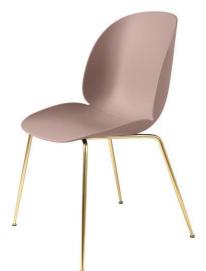

## **BEETLE DINING CHAIR - Un Upholstered**

With the introduction of the un-upholstered Beetle Chair, the collection has bloomed into a chair series with unlimited possibilities. The Beetle Chair is no longer only an upholstered chair but also available with a polypropylene plastic shell, giving it a lighter expression with notable durability at a lower price point. The chair's subtle matte texture offers a soft tactility where its outstanding sitting comfort is obtained. Thanks to the wide spectrum of colour and base options, the un-upholstered Beetle is an ideal solution for both formal and informal spaces alike. Mix and match between the seven harmonious colours to create a personal expression.